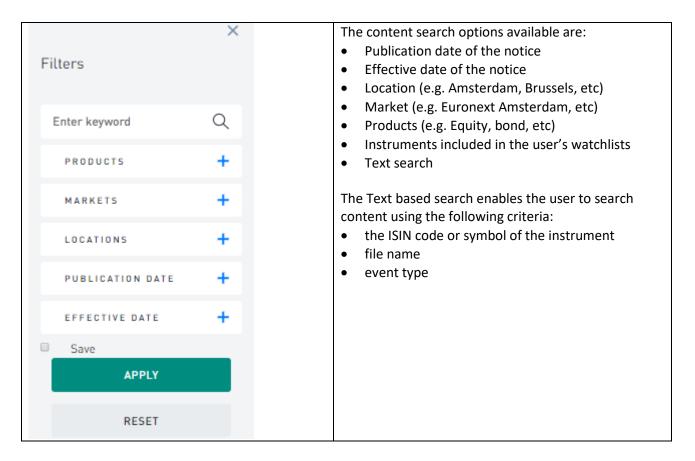

#### 3.6.1 CONTENT SEARCH / SHOW FILTERS

A Content Search feature (Show filters) is available to the user on the top left-hand side of the Notices & Corporate Actions page.

The "Apply" button will run the search using the criteria that the user entered and return the result of the search on the Notices & Corporate Actions page.

Users are able to save up to ten different groups of search filter preferences. This enables users to conveniently run their most frequently used search filter criteria with one single click.