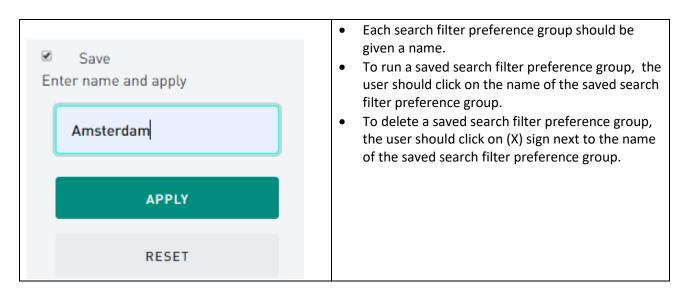

Users are able to save up to ten different groups of search filter preferences. This enables users to conveniently run their most frequently used search filter criteria with one single click.